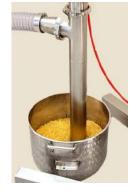

## Pump To fill hoppers easily!

The Belpump-lift 1050 is a stainless steel transfer pump for easy gentle transfer of products from the mixing bowl into the depositor hopper.

1. Design features:

• pneumatic up/down power-lift system to put the transfer tube easily in and out the bowl