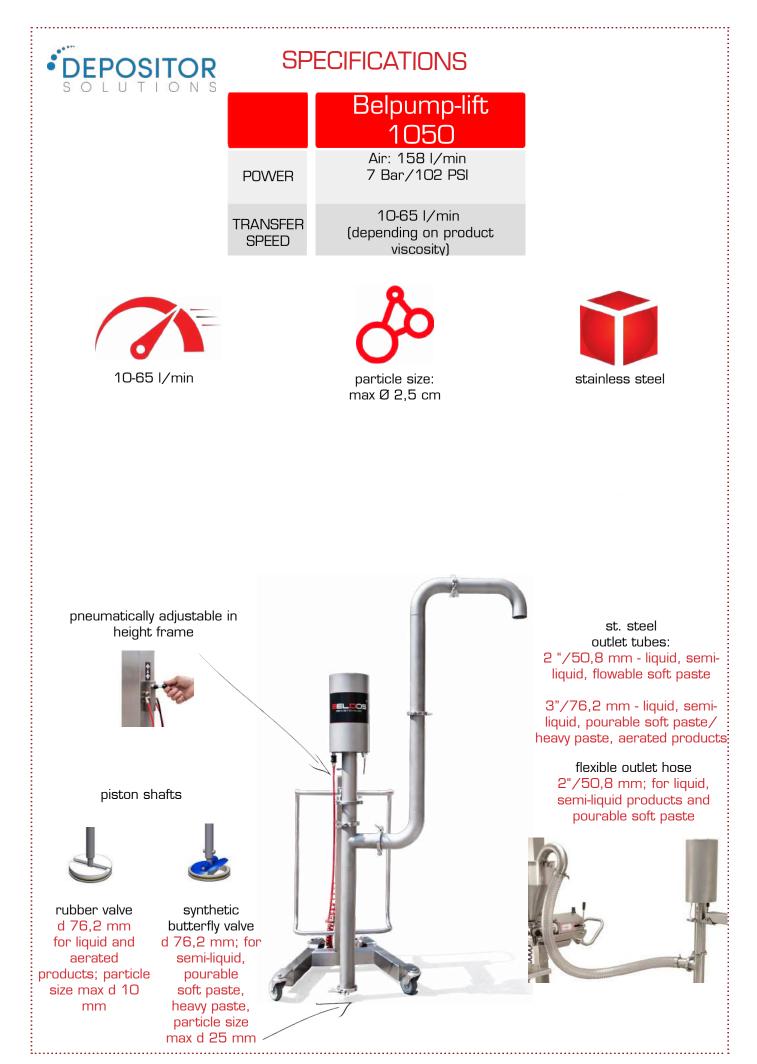

## Belpump-lift 1050 Transfer

## Pump To fill hoppers easily!

The Belpump-lift 1050 is a stainless steel transfer pump for easy gentle transfer of products from the mixing bowl into the depositor hopper.

1. Design features:

• pneumatic up/down power-lift system to put the transfer tube easily in and out the bowl

• turn-over system for easy removal of mixing bowls

• the pump can be equipped with an optional optical sensor, which turns the pump on/off as needed for fully automatic operation

• it can also be operated manually with on/off switch