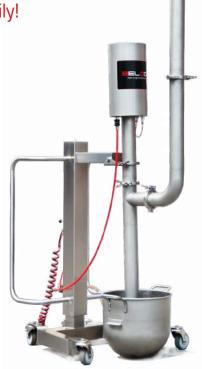

## Pump To fill hoppers easily!

The Belpump-lift 1050 is a stainless steel transfer pump for easy gentle transfer of products from the mixing bowl into the depositor hopper.

1. Design features:

• pneumatic up/down power-lift system to put the transfer tube easily in and out the bowl

• turn-over system for easy removal of mixing bowls

• the pump can be equipped with an optional optical sensor, which turns the pump on/off as needed for fully automatic operation

• it can also be operated manually with on/off switch