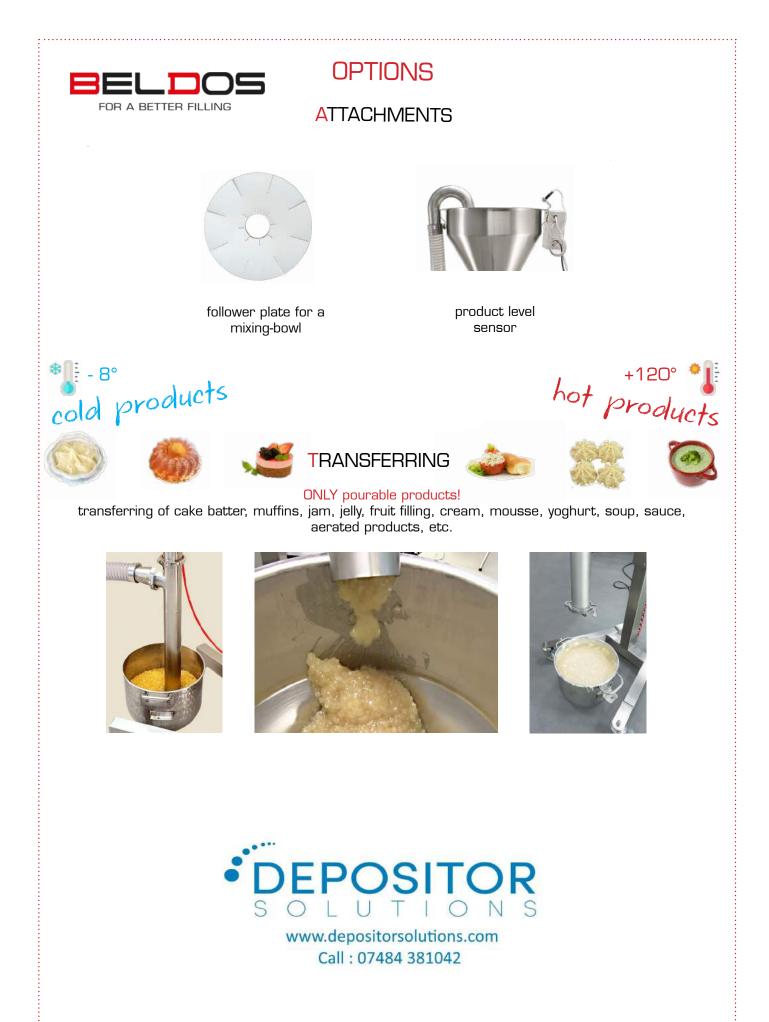

## Pump To fill hoppers easily!

The Belpump-lift 1050 is a stainless steel transfer pump for easy gentle transfer of products from the mixing bowl into the depositor hopper.

1. Design features:

• pneumatic up/down power-lift system to put the transfer tube easily in and out the bowl

• turn-over system for easy removal of mixing bowls

• the pump can be equipped with an optional optical sensor, which turns the pump on/off as needed for fully automatic operation

• it can also be operated manually with on/off switch