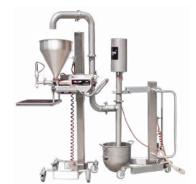

## Pump To fill hoppers easily!

The Belpump-lift 1050 is a stainless steel transfer pump for easy gentle transfer of products from the mixing bowl into the depositor hopper.

1. Design features:

• pneumatic up/down power-lift system to put the transfer tube easily in and out the bowl

• turn-over system for easy removal of mixing bowls

• the pump can be equipped with an optional optical sensor, which turns the pump on/off as needed for fully automatic operation

• it can also be operated manually with on/off switch