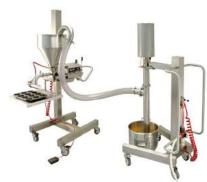

## Pump To fill hoppers easily!

The Belpump-lift 1050 is a stainless steel transfer pump for easy gentle transfer of products from the mixing bowl into the depositor hopper.

1. Design features:

• pneumatic up/down power-lift system to put the transfer tube easily in and out the bowl

• turn-over system for easy removal of mixing bowls

• the pump can be equipped with an optional optical sensor, which turns the pump on/off as needed for fully automatic operation

• it can also be operated manually with on/off switch