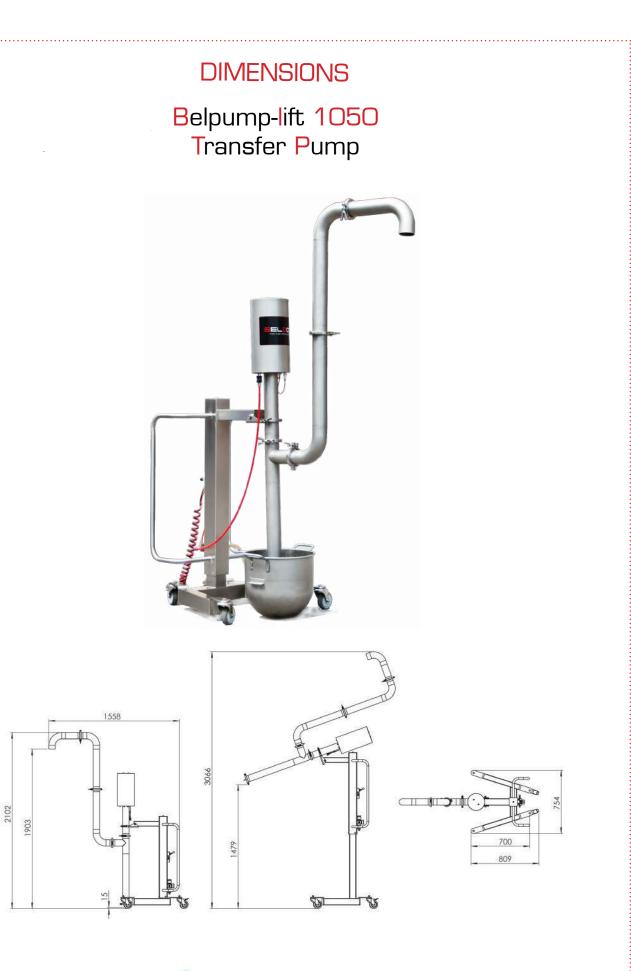

## Belpump-lift 1050 Transfer

## Pump To fill hoppers easily!

The Belpump-lift 1050 is a stainless steel transfer pump for easy gentle transfer of products from the mixing bowl into the depositor hopper.

1. Design features:

• pneumatic up/down power-lift system to put the transfer tube easily in and out the bowl