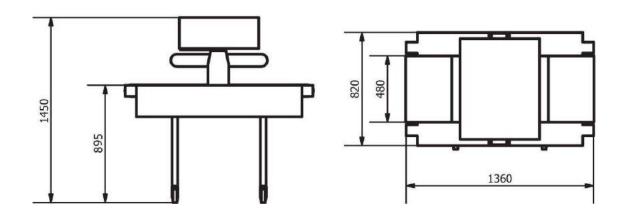

--------------------------------------------------------------------------------------------------------------------------------------------------------------------------|
| POWER    | 220 V single phase,<br>50/60 Hz, 0,5 kW                                                                                                                                                                                                                                                          |
| CAPACITY | max. product width 480 mm max. product length 650 mm max. product height 95 mm cutting thickness 5-10-15, etc. mm (distance between knives) lower layer is always 10 mm (distance between the lowest knife and conveyor belt) about 20 big cakes/min about 40 small cakes/min (max diam. 220 mm) |

## **DIMENSIONS**





www.depositorsolutions.com Call: 07484 381042