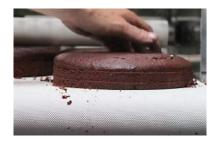

## **Belslice Press Slicer**

Perfect cutting result!

If you need a slicing machine for perfect horizontal cutting of sponge cakes, then Belslice Press is your answer.

- 1. Design features:
- quick-change height adjustable cutting blades (maximum 5 blades, adjustable in 5 mm steps)
- adjustable conveyor speed
- catch tray for crumbs
- swivel wheels with brakes
- a press belt with adjustable speed and manually adjustable in height; presses the sponge down and ensures ideal slicing of layers