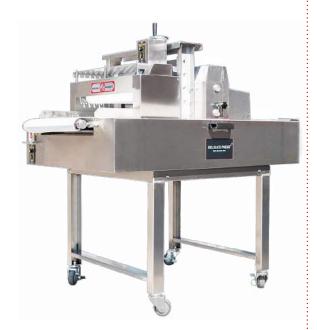

## **Belslice Press Slicer**

Perfect cutting result!

If you need a slicing machine for perfect horizontal cutting of sponge cakes, then Belslice Press is your answer.

- 1. Design features:
- quick-change height adjustable cutting blades (maximum 5 blades, adjustable in 5 mm steps)
- adjustable conveyor speed
- catch tray for crumbs
- swivel wheels with brakes
- a press belt with adjustable speed and manually adjustable in height; presses the sponge down and ensures ideal slicing of layers

## **SPECIFICATIONS**

|          | Belslice Press<br>Slicer                                                                                                                                                                                                                                                                         |
|----------|--------------------------------------------------------------------------------------------------------------------------------------------------------------------------------------------------------------------------------------------------------------------------------------------------|
| POWER    | 220 V single phase,<br>50/60 Hz, 0,5 kW                                                                                                                                                                                                                                                          |
| CAPACITY | max. product width 480 mm max. product length 650 mm max. product height 95 mm cutting thickness 5-10-15, etc. mm (distance between knives) lower layer is always 10 mm (distance between the lowest knife and conveyor belt) about 20 big cakes/min about 40 small cakes/min (max diam. 220 mm) |