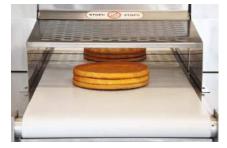

## **Belslice Press Slicer**

Perfect cutting result!

If you need a slicing machine for perfect horizontal cutting of sponge cakes, then Belslice Press is your answer.

- 1. Design features:
- quick-change height adjustable cutting blades (maximum 5 blades, adjustable in 5 mm steps)
- adjustable conveyor speed
- catch tray for crumbs
- swivel wheels with brakes
- a press belt with adjustable speed and manually adjustable in height; presses the sponge down and ensures ideal slicing of layers

## **SPECIFICATIONS**

|          | Belslice Press<br>Slicer                                                                                                                                                                                                                                                                         |
|----------|--------------------------------------------------------------------------------------------------------------------------------------------------------------------------------------------------------------------------------------------------------------------------------------------------|
| POWER    | 220 V single phase,<br>50/60 Hz, 0,5 kW                                                                                                                                                                                                                                                          |
| CAPACITY | max. product width 480 mm max. product length 650 mm max. product height 95 mm cutting thickness 5-10-15, etc. mm (distance between knives) lower layer is always 10 mm (distance between the lowest knife and conveyor belt) about 20 big cakes/min about 40 small cakes/min (max diam. 220 mm) |