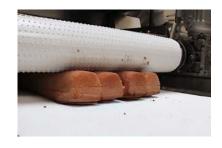

## **Belslice Press Slicer**

Perfect cutting result!

If you need a slicing machine for perfect horizontal cutting of sponge cakes, then Belslice Press is your answer.

- 1. Design features:
- quick-change height adjustable cutting blades (maximum 5 blades, adjustable in 5 mm steps)
- adjustable conveyor speed
- catch tray for crumbs
- swivel wheels with brakes
- a press belt with adjustable speed and manually adjustable in height; presses the sponge down and ensures ideal slicing of layers