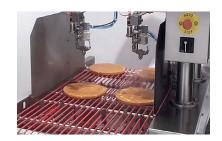

## Belsyrup Spraying System Ideal spraying result

## Specifications:

- syrup spraying system with 1 or 2 vacuum nozzles and 1 or 2 centering devices (custom made)
- height adjustable nozzles
- adjustable spraying angle
- the conveyor can work continuously in one direction or can take and return the product to the operator
- Proface touchscreen control panel
- pneumatic material: SMC Pneumatics
- electrical motor: Leroy-Somer
- freq. drive: Omron
- syrup tank 15 L
- conveyor with a polycord belt, width 620 mm
- distance between the bands 30 mm
- diameter of bands 6 mm
- belt speed 1,5-4,5 m/min; 3 m/min at 50 Hz
- open frame construction for easy washing
- stainless steel construction, 3 mm thick
- max pressure 8 bar; air consumption 50 I/min
- 230 V, 50 Hz, 10 A
- length 1200 mm, width 880 mm, height 1550 mm;