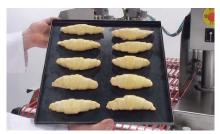

## Belsyrup Spraying System Ideal spraying result

## Specifications:

- syrup spraying system with 1 or 2 vacuum nozzles and 1 or 2 centering devices (custom made)
- height adjustable nozzles
- adjustable spraying angle
- the conveyor can work continuously in one direction or can take and return the product to the operator
- Proface touchscreen control panel
- pneumatic material: SMC Pneumatics
- electrical motor: Leroy-Somer
- freq. drive: Omron
- syrup tank 15 L
- conveyor with a polycord belt, width 620 mm
- distance between the bands 30 mm
- diameter of bands 6 mm
- belt speed 1,5-4,5 m/min; 3 m/min at 50 Hz
- open frame construction for easy washing
- stainless steel construction, 3 mm thick
- max pressure 8 bar; air consumption 50 I/min
- 230 V, 50 Hz, 10 A
- length 1200 mm, width 880 mm, height 1550 mm;