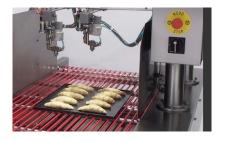

## Belsyrup Spraying System Ideal spraying result

## Specifications:

- syrup spraying system with 1 or 2 vacuum nozzles and 1 or 2 centering devices (custom made)
- height adjustable nozzles
- adjustable spraying angle
- the conveyor can work continuously in one direction or can take and return the product to the operator
- Proface touchscreen control panel
- pneumatic material: SMC Pneumatics
- electrical motor: Leroy-Somer
- freq. drive: Omron
- syrup tank 15 L
- conveyor with a polycord belt, width 620 mm
- distance between the bands 30 mm
- diameter of bands 6 mm
- belt speed 1,5-4,5 m/min; 3 m/min at 50 Hz
- open frame construction for easy washing
- stainless steel construction, 3 mm thick
- max pressure 8 bar; air consumption 50 I/min
- 230 V, 50 Hz, 10 A
- length 1200 mm, width 880 mm, height 1550 mm;