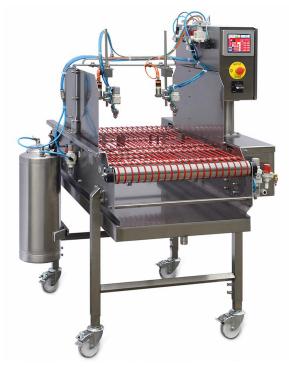

## Belsyrup Spraying System Ideal spraying result

## Specifications:

- syrup spraying system with 1 or 2 vacuum nozzles and 1 or 2 centering devices (custom made)
- height adjustable nozzles
- adjustable spraying angle
- the conveyor can work continuously in one direction or can take and return the product to the operator
- Proface touchscreen control panel
- pneumatic material: SMC Pneumatics
- electrical motor: Leroy-Somer
- freq. drive: Omron
- syrup tank 15 L
- conveyor with a polycord belt, width 620 mm
- distance between the bands 30 mm
- diameter of bands 6 mm
- belt speed 1,5-4,5 m/min; 3 m/min at 50 Hz
- open frame construction for easy washing
- stainless steel construction, 3 mm thick
- max pressure 8 bar; air consumption 50 I/min
- 230 V, 50 Hz, 10 A
- length 1200 mm, width 880 mm, height 1550 mm;