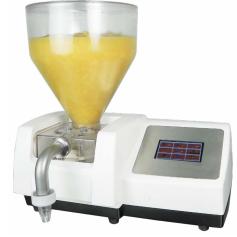

## Mini-fill Injecting & Filling Machine Invest less and get more out of the Mini-fill!

Do you need a compact affordable machine for precise portion control, injection, layering and decoration?

Do you need a flexible and custom made solution for bakeries, catering or food service? Do you need to produce a large variety of products with minimum change over and cleaning?

You are in the right place! We are looking forward to hearing from you and supporting you with the best expertise!

Design features:

• compact injecting & filling machine for DEPOSITING | INJECTION | LAYERING | DECORATION

## • QUICK INTERCHANGEABLE ALL-IN-ONE HOPPERS

CLICK HERE TO WATCH THE MOVIE

depositing of cake batter, muffins, jam, jelly, fruit filling, cream, mousse, meringue, ice-cream, yoghurt, soup, sauce, mashed potatoes, minced meat, salad, etc.