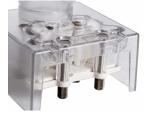

## COMMANDS

hand switch suitable both for left and right-handed people

handgun with a trigger

FILLER UNITS double outlet

foot pedal

15 I

GEAR ASSEMBLY double outlet

| Fast,<br>clean &<br>822                                                                                                                                                                                                                                                                                                                                                                                                                                                                                                                                                                                                                                                                                                                                                                                                                                                                                                                                                                                                                                                                                                                                                                                                                                                                                                                                                                                                                                                                                                                                                                                                                                                                                                                                                                                                                                                                                                                                                                                                                                                                         | accurate,<br>easy dosing                                                                      | ECIFICATION                                                                                                                                                              | tool-free<br>assembly                                                                                                                                                                                          |
|-------------------------------------------------------------------------------------------------------------------------------------------------------------------------------------------------------------------------------------------------------------------------------------------------------------------------------------------------------------------------------------------------------------------------------------------------------------------------------------------------------------------------------------------------------------------------------------------------------------------------------------------------------------------------------------------------------------------------------------------------------------------------------------------------------------------------------------------------------------------------------------------------------------------------------------------------------------------------------------------------------------------------------------------------------------------------------------------------------------------------------------------------------------------------------------------------------------------------------------------------------------------------------------------------------------------------------------------------------------------------------------------------------------------------------------------------------------------------------------------------------------------------------------------------------------------------------------------------------------------------------------------------------------------------------------------------------------------------------------------------------------------------------------------------------------------------------------------------------------------------------------------------------------------------------------------------------------------------------------------------------------------------------------------------------------------------------------------------|-----------------------------------------------------------------------------------------------|--------------------------------------------------------------------------------------------------------------------------------------------------------------------------|----------------------------------------------------------------------------------------------------------------------------------------------------------------------------------------------------------------|
| POWER                                                                                                                                                                                                                                                                                                                                                                                                                                                                                                                                                                                                                                                                                                                                                                                                                                                                                                                                                                                                                                                                                                                                                                                                                                                                                                                                                                                                                                                                                                                                                                                                                                                                                                                                                                                                                                                                                                                                                                                                                                                                                           | Mini-fill Electric<br>100 W<br>110/220 V<br>50/60 Hz<br>100 W                                 | Mini-fill Electric<br>260 W<br>110/220 V<br>50/60 Hz<br>260 W                                                                                                            | Mini-fill Electro-<br>pneumatic 260 W<br>110/220 V<br>50/60 Hz, 260 W<br>6 Bar comoressed air                                                                                                                  |
| COMPRESSOR                                                                                                                                                                                                                                                                                                                                                                                                                                                                                                                                                                                                                                                                                                                                                                                                                                                                                                                                                                                                                                                                                                                                                                                                                                                                                                                                                                                                                                                                                                                                                                                                                                                                                                                                                                                                                                                                                                                                                                                                                                                                                      | -                                                                                             | -                                                                                                                                                                        | 1,5 kW - 8 bar<br>24 I - 196 I/min                                                                                                                                                                             |
| SPEED                                                                                                                                                                                                                                                                                                                                                                                                                                                                                                                                                                                                                                                                                                                                                                                                                                                                                                                                                                                                                                                                                                                                                                                                                                                                                                                                                                                                                                                                                                                                                                                                                                                                                                                                                                                                                                                                                                                                                                                                                                                                                           | up to 50 deposits/min                                                                         |                                                                                                                                                                          |                                                                                                                                                                                                                |
| DEPOSIT<br>RANGE                                                                                                                                                                                                                                                                                                                                                                                                                                                                                                                                                                                                                                                                                                                                                                                                                                                                                                                                                                                                                                                                                                                                                                                                                                                                                                                                                                                                                                                                                                                                                                                                                                                                                                                                                                                                                                                                                                                                                                                                                                                                                | 3-5000 ml                                                                                     |                                                                                                                                                                          |                                                                                                                                                                                                                |
| VISCOSITIES                                                                                                                                                                                                                                                                                                                                                                                                                                                                                                                                                                                                                                                                                                                                                                                                                                                                                                                                                                                                                                                                                                                                                                                                                                                                                                                                                                                                                                                                                                                                                                                                                                                                                                                                                                                                                                                                                                                                                                                                                                                                                     | soft, aerated<br>products                                                                     | soft, heavy,<br>aerated products                                                                                                                                         | DRIP-FREE DOSING<br>semi-liquid,<br>soft, heavy,<br>aerated products                                                                                                                                           |
| PRODUCTS                                                                                                                                                                                                                                                                                                                                                                                                                                                                                                                                                                                                                                                                                                                                                                                                                                                                                                                                                                                                                                                                                                                                                                                                                                                                                                                                                                                                                                                                                                                                                                                                                                                                                                                                                                                                                                                                                                                                                                                                                                                                                        | custard, marmalade,<br>fruit filling, cheese filling,<br>mayonnaise, mousse,<br>whipped cream | custard, marmalade,<br>fruit filling, cheese filling,<br>mayonnaise, sauce, mousse,<br>whipped cream<br>Nutella, muffin batter,<br>ice-cream,<br>mashed potatoes, salads | custard, marmalade,<br>fruit filling, cheese filling,<br>mayonnaise, sauce, mousse<br>whipped cream,<br>Nutella, muffin batter,<br>ice-cream,<br>mashed potatoes, salads,<br>milk rice, yoghurt<br>choux paste |
| Image: Solution s |                                                                                               |                                                                                                                                                                          |                                                                                                                                                                                                                |