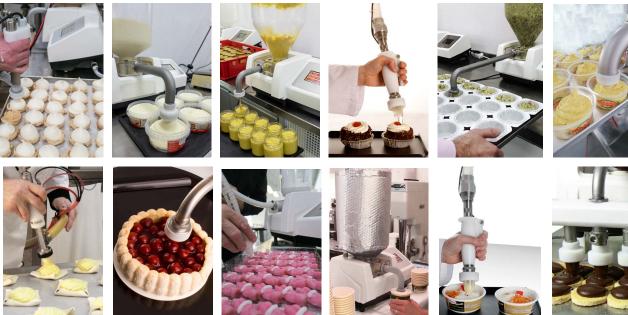

## • QUICK INTERCHANGEABLE ALL-IN-ONE HOPPERS

CLICK HERE TO WATCH THE MOVIE

depositing of cake batter, muffins, jam, jelly, fruit filling, cream, mousse, meringue, ice-cream, yoghurt, soup, sauce, mashed potatoes, minced meat, salad, etc.

injection of éclairs, Berliners, croissants & donuts, etc.

## LAYERING

layering of custard, fruit fillings, mousse, sauces, etc.