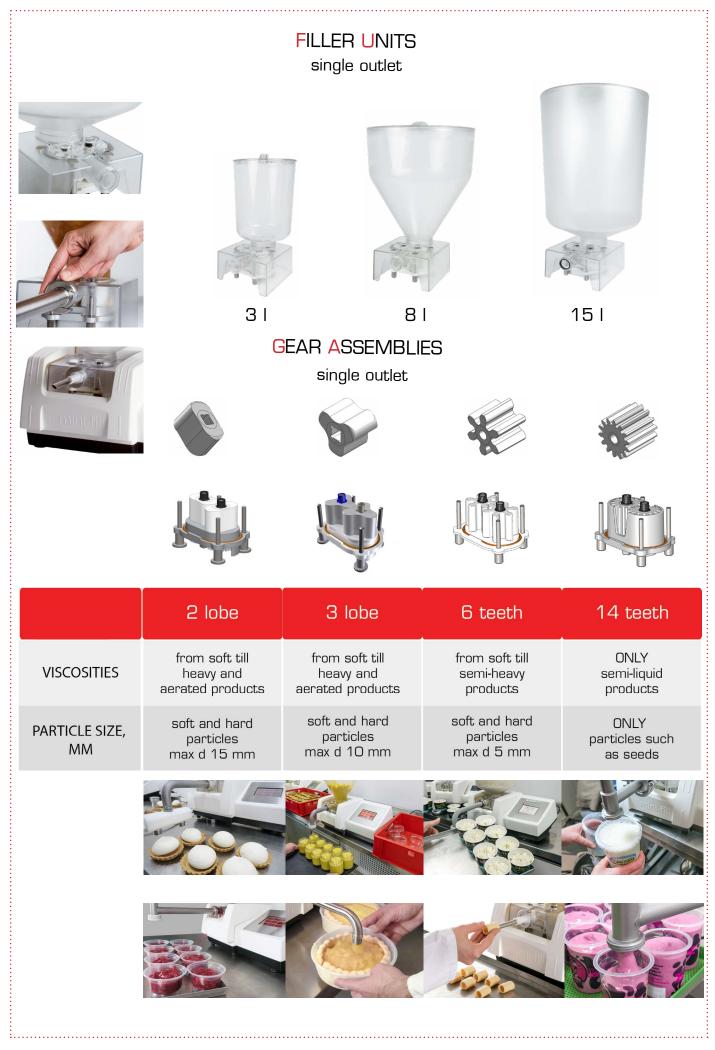

## COMMANDS

hand switch suitable both for left and right-handed people

handgun with a trigger

FILLER UNITS double outlet

foot pedal

15 I

GEAR ASSEMBLY double outlet

| Fast,<br>clean &<br>822                                                                                                                                                                                                                                                                                                                                                                                                                                                                                                                                                                                                                                                                                                                                                                                                                                                                                                                                                                                                                                                                                                                                                                                                                                                                                                                                                                                                                                                                                                                                                                                                                                                                                                                                                                                                                                                                                                                                                                                                                                                                         | accurate,<br>easy dosing                                                                      | ECIFICATION                                                                                                                                                              | tool-free<br>assembly                                                                                                                                                                                          |
|-------------------------------------------------------------------------------------------------------------------------------------------------------------------------------------------------------------------------------------------------------------------------------------------------------------------------------------------------------------------------------------------------------------------------------------------------------------------------------------------------------------------------------------------------------------------------------------------------------------------------------------------------------------------------------------------------------------------------------------------------------------------------------------------------------------------------------------------------------------------------------------------------------------------------------------------------------------------------------------------------------------------------------------------------------------------------------------------------------------------------------------------------------------------------------------------------------------------------------------------------------------------------------------------------------------------------------------------------------------------------------------------------------------------------------------------------------------------------------------------------------------------------------------------------------------------------------------------------------------------------------------------------------------------------------------------------------------------------------------------------------------------------------------------------------------------------------------------------------------------------------------------------------------------------------------------------------------------------------------------------------------------------------------------------------------------------------------------------|-----------------------------------------------------------------------------------------------|--------------------------------------------------------------------------------------------------------------------------------------------------------------------------|----------------------------------------------------------------------------------------------------------------------------------------------------------------------------------------------------------------|
| POWER                                                                                                                                                                                                                                                                                                                                                                                                                                                                                                                                                                                                                                                                                                                                                                                                                                                                                                                                                                                                                                                                                                                                                                                                                                                                                                                                                                                                                                                                                                                                                                                                                                                                                                                                                                                                                                                                                                                                                                                                                                                                                           | Mini-fill Electric<br>100 W<br>110/220 V<br>50/60 Hz<br>100 W                                 | Mini-fill Electric<br>260 W<br>110/220 V<br>50/60 Hz<br>260 W                                                                                                            | Mini-fill Electro-<br>pneumatic 260 W<br>110/220 V<br>50/60 Hz, 260 W<br>6 Bar comoressed air                                                                                                                  |
| COMPRESSOR                                                                                                                                                                                                                                                                                                                                                                                                                                                                                                                                                                                                                                                                                                                                                                                                                                                                                                                                                                                                                                                                                                                                                                                                                                                                                                                                                                                                                                                                                                                                                                                                                                                                                                                                                                                                                                                                                                                                                                                                                                                                                      | -                                                                                             | -                                                                                                                                                                        | 1,5 kW - 8 bar<br>24 I - 196 I/min                                                                                                                                                                             |
| SPEED                                                                                                                                                                                                                                                                                                                                                                                                                                                                                                                                                                                                                                                                                                                                                                                                                                                                                                                                                                                                                                                                                                                                                                                                                                                                                                                                                                                                                                                                                                                                                                                                                                                                                                                                                                                                                                                                                                                                                                                                                                                                                           | up to 50 deposits/min                                                                         |                                                                                                                                                                          |                                                                                                                                                                                                                |
| DEPOSIT<br>RANGE                                                                                                                                                                                                                                                                                                                                                                                                                                                                                                                                                                                                                                                                                                                                                                                                                                                                                                                                                                                                                                                                                                                                                                                                                                                                                                                                                                                                                                                                                                                                                                                                                                                                                                                                                                                                                                                                                                                                                                                                                                                                                | 3-5000 ml                                                                                     |                                                                                                                                                                          |                                                                                                                                                                                                                |
| VISCOSITIES                                                                                                                                                                                                                                                                                                                                                                                                                                                                                                                                                                                                                                                                                                                                                                                                                                                                                                                                                                                                                                                                                                                                                                                                                                                                                                                                                                                                                                                                                                                                                                                                                                                                                                                                                                                                                                                                                                                                                                                                                                                                                     | soft, aerated<br>products                                                                     | soft, heavy,<br>aerated products                                                                                                                                         | DRIP-FREE DOSING<br>semi-liquid,<br>soft, heavy,<br>aerated products                                                                                                                                           |
| PRODUCTS                                                                                                                                                                                                                                                                                                                                                                                                                                                                                                                                                                                                                                                                                                                                                                                                                                                                                                                                                                                                                                                                                                                                                                                                                                                                                                                                                                                                                                                                                                                                                                                                                                                                                                                                                                                                                                                                                                                                                                                                                                                                                        | custard, marmalade,<br>fruit filling, cheese filling,<br>mayonnaise, mousse,<br>whipped cream | custard, marmalade,<br>fruit filling, cheese filling,<br>mayonnaise, sauce, mousse,<br>whipped cream<br>Nutella, muffin batter,<br>ice-cream,<br>mashed potatoes, salads | custard, marmalade,<br>fruit filling, cheese filling,<br>mayonnaise, sauce, mousse<br>whipped cream,<br>Nutella, muffin batter,<br>ice-cream,<br>mashed potatoes, salads,<br>milk rice, yoghurt<br>choux paste |
| Image: Solution s |                                                                                               |                                                                                                                                                                          |                                                                                                                                                                                                                |