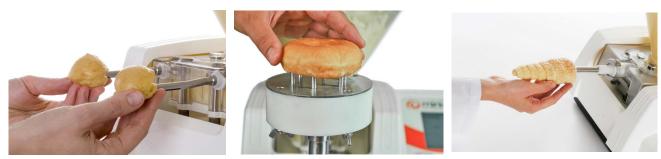

nding on the product viscosity

- easy-to-use color TOUCH SCREEN
  - single/automatic or continuous mode
  - volume
  - speed
  - waiting time between deposits
  - number of automatic deposits
  - reverse mode to prevent dripping



save ingredients by correct dosing

• you can STORE UP TO 100 PRODUCTS IN THE MENU with their corresponding dosing settings



• the MENU is available in the following LANGUAGES: English, Dutch, French, German, Spanish, Russian, Chinese, Swedish

## • QUICK INTERCHANGEABLE ALL-IN-ONE HOPPERS







CLICK HERE TO WATCH THE MOVIE



depositing of cake batter, muffins, jam, jelly, fruit filling, cream, mousse, meringue, ice-cream, yoghurt, soup, sauce, mashed potatoes, minced meat, salad, etc.











injection of éclairs, Berliners, croissants & donuts, etc.



## LAYERING

layering of custard, fruit fillings, mousse, sauces, etc.





## COMMANDS



hand switch suitable both for left and right-handed people



handgun with a trigger

FILLER UNITS double outlet



foot pedal











15 I

GEAR ASSEMBLY double outlet





| Fast,<br>clean &<br>822