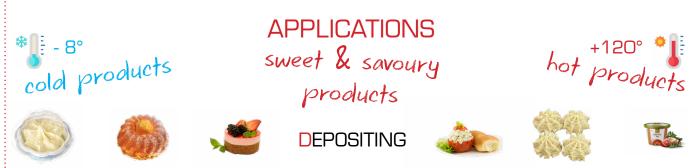

## • QUICK INTERCHANGEABLE ALL-IN-ONE HOPPERS

CLICK HERE TO WATCH THE MOVIE

depositing of cake batter, muffins, jam, jelly, fruit filling, cream, mousse, meringue, ice-cream, yoghurt, soup, sauce, mashed potatoes, minced meat, salad, etc.

injection of éclairs, Berliners, croissants & donuts, etc.

## LAYERING

layering of custard, fruit fillings, mousse, sauces, etc.