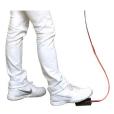

## COMMANDS

hand switch suitable both for left and right-handed people

handgun with a trigger

FILLER UNITS double outlet

foot pedal

15 I

GEAR ASSEMBLY double outlet

| Fast,<br>clean &<br>822                                                                                                                                                                                                                                                                                                                                                                                                                                                                                                                                                                                                                                                                                                                                                                                                                                                                                                                                                                                                                                                                                                                                                                                                                                                                                                                                                                                                                                                                                                                                                                                                                                                                                                                                                                                                                                                                                                                                                                                                                                                                         | accurate,<br>easy dosing                                                                      | ECIFICATION                                                                                                                                                              | tool-free<br>assembly                                                                                                                                                                                          |
|-------------------------------------------------------------------------------------------------------------------------------------------------------------------------------------------------------------------------------------------------------------------------------------------------------------------------------------------------------------------------------------------------------------------------------------------------------------------------------------------------------------------------------------------------------------------------------------------------------------------------------------------------------------------------------------------------------------------------------------------------------------------------------------------------------------------------------------------------------------------------------------------------------------------------------------------------------------------------------------------------------------------------------------------------------------------------------------------------------------------------------------------------------------------------------------------------------------------------------------------------------------------------------------------------------------------------------------------------------------------------------------------------------------------------------------------------------------------------------------------------------------------------------------------------------------------------------------------------------------------------------------------------------------------------------------------------------------------------------------------------------------------------------------------------------------------------------------------------------------------------------------------------------------------------------------------------------------------------------------------------------------------------------------------------------------------------------------------------|-----------------------------------------------------------------------------------------------|--------------------------------------------------------------------------------------------------------------------------------------------------------------------------|----------------------------------------------------------------------------------------------------------------------------------------------------------------------------------------------------------------|
| POWER                                                                                                                                                                                                                                                                                                                                                                                                                                                                                                                                                                                                                                                                                                                                                                                                                                                                                                                                                                                                                                                                                                                                                                                                                                                                                                                                                                                                                                                                                                                                                                                                                                                                                                                                                                                                                                                                                                                                                                                                                                                                                           | Mini-fill Electric<br>100 W<br>110/220 V<br>50/60 Hz<br>100 W                                 | Mini-fill Electric<br>260 W<br>110/220 V<br>50/60 Hz<br>260 W                                                                                                            | Mini-fill Electro-<br>pneumatic 260 W<br>110/220 V<br>50/60 Hz, 260 W<br>6 Bar comoressed air                                                                                                                  |
| COMPRESSOR                                                                                                                                                                                                                                                                                                                                                                                                                                                                                                                                                                                                                                                                                                                                                                                                                                                                                                                                                                                                                                                                                                                                                                                                                                                                                                                                                                                                                                                                                                                                                                                                                                                                                                                                                                                                                                                                                                                                                                                                                                                                                      | -                                                                                             | -                                                                                                                                                                        | 1,5 kW - 8 bar<br>24 I - 196 I/min                                                                                                                                                                             |
| SPEED                                                                                                                                                                                                                                                                                                                                                                                                                                                                                                                                                                                                                                                                                                                                                                                                                                                                                                                                                                                                                                                                                                                                                                                                                                                                                                                                                                                                                                                                                                                                                                                                                                                                                                                                                                                                                                                                                                                                                                                                                                                                                           | up to 50 deposits/min                                                                         |                                                                                                                                                                          |                                                                                                                                                                                                                |
| DEPOSIT<br>RANGE                                                                                                                                                                                                                                                                                                                                                                                                                                                                                                                                                                                                                                                                                                                                                                                                                                                                                                                                                                                                                                                                                                                                                                                                                                                                                                                                                                                                                                                                                                                                                                                                                                                                                                                                                                                                                                                                                                                                                                                                                                                                                | 3-5000 ml                                                                                     |                                                                                                                                                                          |                                                                                                                                                                                                                |
| VISCOSITIES                                                                                                                                                                                                                                                                                                                                                                                                                                                                                                                                                                                                                                                                                                                                                                                                                                                                                                                                                                                                                                                                                                                                                                                                                                                                                                                                                                                                                                                                                                                                                                                                                                                                                                                                                                                                                                                                                                                                                                                                                                                                                     | soft, aerated<br>products                                                                     | soft, heavy,<br>aerated products                                                                                                                                         | DRIP-FREE DOSING<br>semi-liquid,<br>soft, heavy,<br>aerated products                                                                                                                                           |
| PRODUCTS                                                                                                                                                                                                                                                                                                                                                                                                                                                                                                                                                                                                                                                                                                                                                                                                                                                                                                                                                                                                                                                                                                                                                                                                                                                                                                                                                                                                                                                                                                                                                                                                                                                                                                                                                                                                                                                                                                                                                                                                                                                                                        | custard, marmalade,<br>fruit filling, cheese filling,<br>mayonnaise, mousse,<br>whipped cream | custard, marmalade,<br>fruit filling, cheese filling,<br>mayonnaise, sauce, mousse,<br>whipped cream<br>Nutella, muffin batter,<br>ice-cream,<br>mashed potatoes, salads | custard, marmalade,<br>fruit filling, cheese filling,<br>mayonnaise, sauce, mousse<br>whipped cream,<br>Nutella, muffin batter,<br>ice-cream,<br>mashed potatoes, salads,<br>milk rice, yoghurt<br>choux paste |
| Image: Solution s |                                                                                               |                                                                                                                                                                          |                                                                                                                                                                                                                |