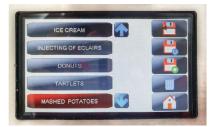

• ELECTRIC OR ELECTRO-PNEUMATIC versions depending on the product viscosity

- easy-to-use color TOUCH SCREEN
  - single/automatic or continuous mode
  - volume
  - speed
  - waiting time between deposits
  - number of automatic deposits
  - reverse mode to prevent dripping

save ingredients by correct dosing

• you can STORE UP TO 100 PRODUCTS IN THE MENU with their corresponding dosing settings

• the MENU is available in the following LANGUAGES: English, Dutch, French, German, Spanish, Russian, Chinese, Swedish

## • QUICK INTERCHANGEABLE ALL-IN-ONE HOPPERS

CLICK HERE TO WATCH THE MOVIE

depositing of cake batter, muffins, jam, jelly, fruit filling, cream, mousse, meringue, ice-cream, yoghurt, soup, sauce, mashed potatoes, minced meat, salad, etc.

injection of éclairs, Berliners, croissants & donuts, etc.

## LAYERING

layering of custard, fruit fillings, mousse, sauces, etc.