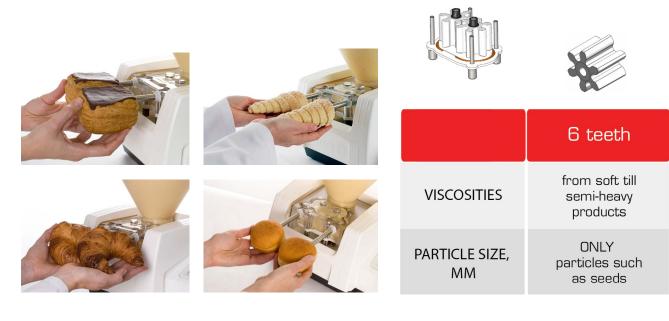

## • QUICK INTERCHANGEABLE ALL-IN-ONE HOPPERS

CLICK HERE TO WATCH THE MOVIE

depositing of cake batter, muffins, jam, jelly, fruit filling, cream, mousse, meringue, ice-cream, yoghurt, soup, sauce, mashed potatoes, minced meat, salad, etc.

injection of éclairs, Berliners, croissants & donuts, etc.

## LAYERING

layering of custard, fruit fillings, mousse, sauces, etc.