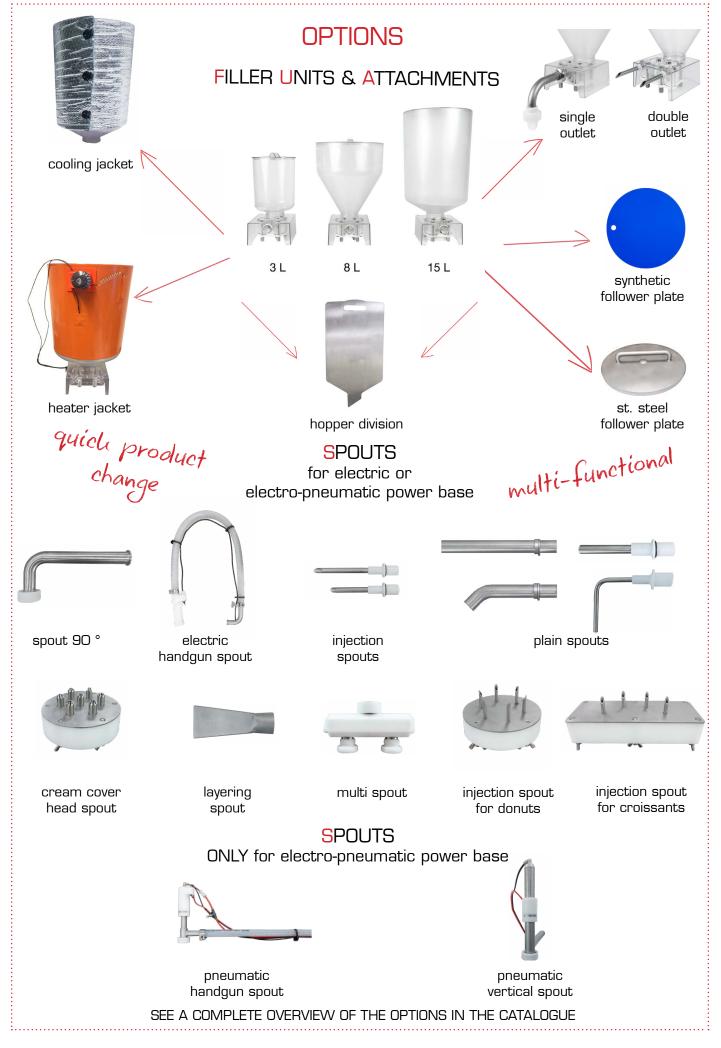

## COMMANDS

hand switch suitable both for left and right-handed people

handgun with a trigger

FILLER UNITS double outlet

foot pedal

15 I

GEAR ASSEMBLY double outlet

| Fast,<br>clean &<br>822                                                                                                                                                                                                                                                                                                                                                                                                                                                                                                                                                                                                                                                                                                                                                                                                                                                                                                                                                                                                                                                                                                                                                                                                                                                                                                                                                                                                                                                                                                                                                                                                                                                                                                                                                                                                                                                                                                                                                                                                                                                                         | accurate,<br>easy dosing                                                                      | ECIFICATION                                                                                                                                                              | tool-free<br>assembly                                                                                                                                                                                          |
|-------------------------------------------------------------------------------------------------------------------------------------------------------------------------------------------------------------------------------------------------------------------------------------------------------------------------------------------------------------------------------------------------------------------------------------------------------------------------------------------------------------------------------------------------------------------------------------------------------------------------------------------------------------------------------------------------------------------------------------------------------------------------------------------------------------------------------------------------------------------------------------------------------------------------------------------------------------------------------------------------------------------------------------------------------------------------------------------------------------------------------------------------------------------------------------------------------------------------------------------------------------------------------------------------------------------------------------------------------------------------------------------------------------------------------------------------------------------------------------------------------------------------------------------------------------------------------------------------------------------------------------------------------------------------------------------------------------------------------------------------------------------------------------------------------------------------------------------------------------------------------------------------------------------------------------------------------------------------------------------------------------------------------------------------------------------------------------------------|-----------------------------------------------------------------------------------------------|--------------------------------------------------------------------------------------------------------------------------------------------------------------------------|----------------------------------------------------------------------------------------------------------------------------------------------------------------------------------------------------------------|
| POWER                                                                                                                                                                                                                                                                                                                                                                                                                                                                                                                                                                                                                                                                                                                                                                                                                                                                                                                                                                                                                                                                                                                                                                                                                                                                                                                                                                                                                                                                                                                                                                                                                                                                                                                                                                                                                                                                                                                                                                                                                                                                                           | Mini-fill Electric<br>100 W<br>110/220 V<br>50/60 Hz<br>100 W                                 | Mini-fill Electric<br>260 W<br>110/220 V<br>50/60 Hz<br>260 W                                                                                                            | Mini-fill Electro-<br>pneumatic 260 W<br>110/220 V<br>50/60 Hz, 260 W<br>6 Bar comoressed air                                                                                                                  |
| COMPRESSOR                                                                                                                                                                                                                                                                                                                                                                                                                                                                                                                                                                                                                                                                                                                                                                                                                                                                                                                                                                                                                                                                                                                                                                                                                                                                                                                                                                                                                                                                                                                                                                                                                                                                                                                                                                                                                                                                                                                                                                                                                                                                                      | -                                                                                             | -                                                                                                                                                                        | 1,5 kW - 8 bar<br>24 I - 196 I/min                                                                                                                                                                             |
| SPEED                                                                                                                                                                                                                                                                                                                                                                                                                                                                                                                                                                                                                                                                                                                                                                                                                                                                                                                                                                                                                                                                                                                                                                                                                                                                                                                                                                                                                                                                                                                                                                                                                                                                                                                                                                                                                                                                                                                                                                                                                                                                                           | up to 50 deposits/min                                                                         |                                                                                                                                                                          |                                                                                                                                                                                                                |
| DEPOSIT<br>RANGE                                                                                                                                                                                                                                                                                                                                                                                                                                                                                                                                                                                                                                                                                                                                                                                                                                                                                                                                                                                                                                                                                                                                                                                                                                                                                                                                                                                                                                                                                                                                                                                                                                                                                                                                                                                                                                                                                                                                                                                                                                                                                | 3-5000 ml                                                                                     |                                                                                                                                                                          |                                                                                                                                                                                                                |
| VISCOSITIES                                                                                                                                                                                                                                                                                                                                                                                                                                                                                                                                                                                                                                                                                                                                                                                                                                                                                                                                                                                                                                                                                                                                                                                                                                                                                                                                                                                                                                                                                                                                                                                                                                                                                                                                                                                                                                                                                                                                                                                                                                                                                     | soft, aerated<br>products                                                                     | soft, heavy,<br>aerated products                                                                                                                                         | DRIP-FREE DOSING<br>semi-liquid,<br>soft, heavy,<br>aerated products                                                                                                                                           |
| PRODUCTS                                                                                                                                                                                                                                                                                                                                                                                                                                                                                                                                                                                                                                                                                                                                                                                                                                                                                                                                                                                                                                                                                                                                                                                                                                                                                                                                                                                                                                                                                                                                                                                                                                                                                                                                                                                                                                                                                                                                                                                                                                                                                        | custard, marmalade,<br>fruit filling, cheese filling,<br>mayonnaise, mousse,<br>whipped cream | custard, marmalade,<br>fruit filling, cheese filling,<br>mayonnaise, sauce, mousse,<br>whipped cream<br>Nutella, muffin batter,<br>ice-cream,<br>mashed potatoes, salads | custard, marmalade,<br>fruit filling, cheese filling,<br>mayonnaise, sauce, mousse<br>whipped cream,<br>Nutella, muffin batter,<br>ice-cream,<br>mashed potatoes, salads,<br>milk rice, yoghurt<br>choux paste |
| Image: Solution s |                                                                                               |                                                                                                                                                                          |                                                                                                                                                                                                                |